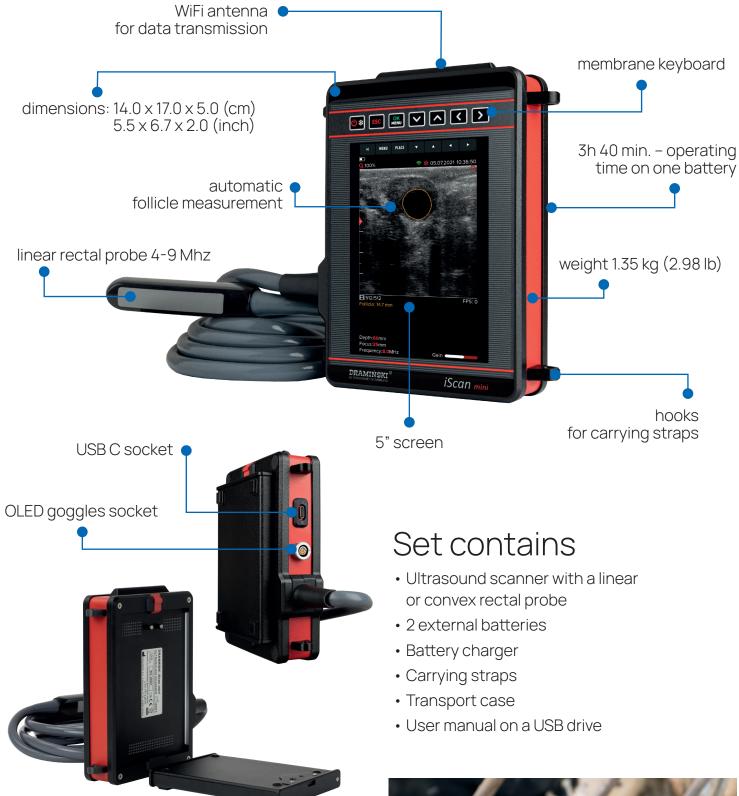

#### LIGHTWEIGHT

Ready-to-go **iScan mini** weighs only 1.35 kg. Even long hours of work will not be a burden.

#### DURABLE

**iScan mini**, slightly larger than the palm of the hand, is extremely durable because of its aluminum housing.

#### WIFI CONNECTIVITY

Built-in WiFi antenna and free application allow you to quickly share images and cineloops.

#### AUTOMATIC FOLLICLE MEASUREMENT

You no longer have to wonder where the follicle size is greatest. **iScan mini** measures it for you.

#### SCREEN AND GOGGLES

Use the built-in screen or OLED goggles. The image will always be clear and contrasted.

### Application

- Diagnostics of the reproductive system
- Confirmation and monitoring of pregnancy
- Determination of the sex of the fetus
- Determining the age of the fetus
- Fat tissue thickness measurement
- Ultrasound examination of the lungs