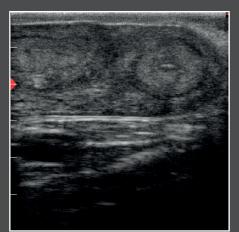

#### AUTOMATIC FOLLICLE MEASUREMENT

You no longer have to wonder where the follicle size is greatest. **iScan mini** measures it for you.

#### SHARP IMAGE

Reduce noise and improve image clarity with **LuciD®** function.