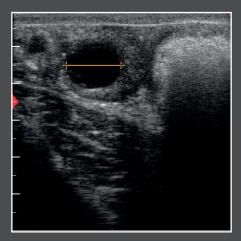

#### AUTOMATIC FOLLICLE MEASUREMENT

You no longer have to wonder where the follicle size is greatest. **iScan mini** measures it for you.

#### Diagnostic images

Pregnancy

Corpus luteum

Ovary - measurement

Horns of uterus

SEE MORE