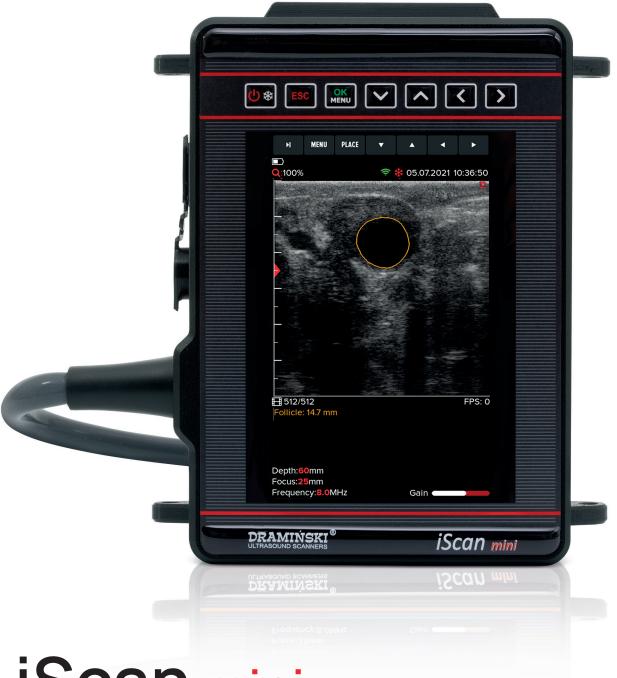

# Ultrasound scanner iScan mini

**iScan mini** is the answer to the voice of veterinarians working in the field. Simple to use, it has a brilliant image and is not much bigger than your phone! It is an indispensable tool in the work of every veterinarian dealing with the reproduction of farm animals. Lightweight and handy, it was created to make your work easier.

#### AUTOMATIC FOLLICLE MEASUREMENT

You no longer have to wonder where the follicle size is greatest. **iScan mini** measures it for you.