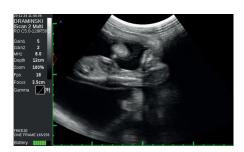

## **Technical data**

| Presets                     | Reproductive Tract, Pregnancy, Fetal sex, Late pregnancy, Custom preset to save                          |
|-----------------------------|----------------------------------------------------------------------------------------------------------|
| Used technologies           | LuciD – image noise reduction and contrast enhancement                                                   |
| Measurement                 | Distance, Area, Volume, Grid, Age tables (Cow CRL, Cow BPD, DSG Horse,<br>DO Horse, CRL Sheep, Lama BPD) |
| Image refreshing            | Up to 28 frames / sec                                                                                    |
| Memory                      | 200 Image, 200 Cine loops                                                                                |
| Data export                 | Yes (to an external USB drive), WiFi                                                                     |
| Display                     | 7" LCD LED                                                                                               |
| Dimensions                  | 256 x 165 x 69 mm                                                                                        |
| Device weight               | 1520 g body only, 2640 g body with battery and probe                                                     |
| Probes                      | Interchangeable electronic broadband                                                                     |
| Working time on one battery | Up to 7 hours (continuous operation on a full charge)                                                    |
| Control                     | Splash-proof keyboard                                                                                    |
| Accessories                 | Screen sun shield, Goggles, Gel stand-off, Rectal probe extension for cattle or sheep                    |