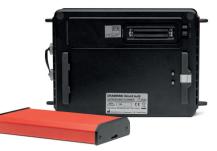

x 165 x 69 mm                                                                                        |
| Device weight               | 1520 g body only, 2640 g body with battery and probe                                                     |
| Probes                      | Interchangeable electronic broadband                                                                     |
| Working time on one battery | Up to 7 hours (continuous operation on a full charge)                                                    |
| Control                     | Splash-proof keyboard                                                                                    |
| Accessories                 | Screen sun shield, Goggles, Gel stand-off, Rectal probe extension for cattle or sheep                    |



Greater comfort of working with OLED goggles



Rugged, light-weight, comfortable



WE DESIGN WE MANUFACTURE WE SALE WE SERVICE