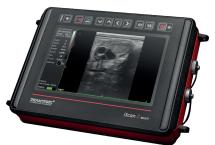

# iScan 2 MULTI

mobile veterinary ultrasound scanner

- For all large animal veterinarians
- Rugged and very light-weight
- Quick cleaning and disinfection
- Interchangeable probes

### As versatile as you are

Large, bright and easy to read display

Greater comfort of working with OLED goggles

Rugged, light-weight, comfortable

WE DESIGN WE MANUFACTURE WE SALE WE SERVICE