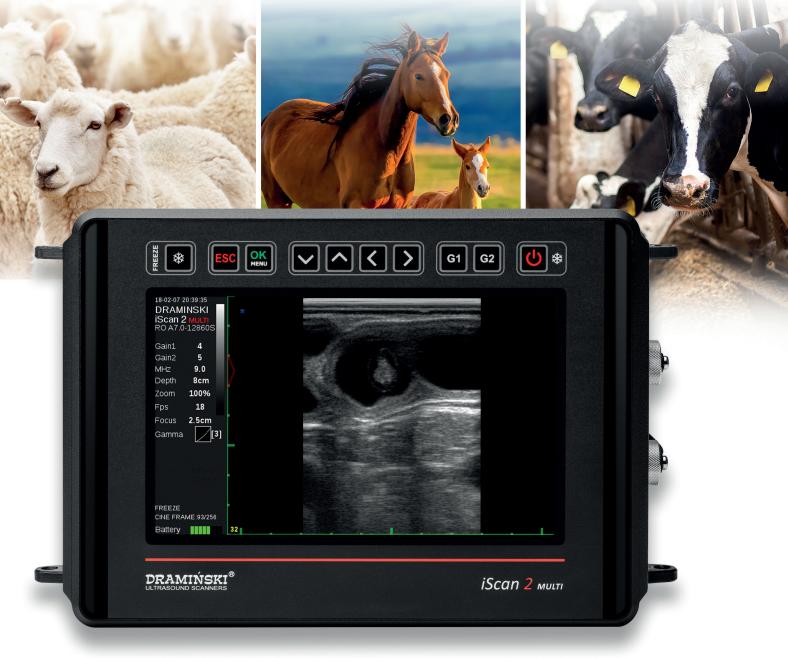

# iScan 2 MULTI

mobile veterinary ultrasound scanner

- For all large animal veterinarians
- Rugged and very light-weight
- Quick cleaning and disinfection
- Interchangeable probes

### As versatile as you are

Large, bright and easy to read display

# iScan 2 MULTI

Interchangeable probes and battery