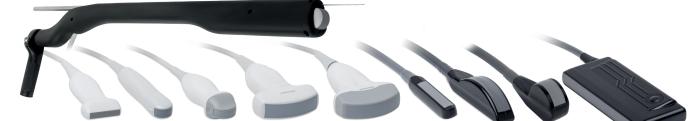

#### Types of probes working with iScan 2 MULTI:

#### **ABDOMINAL:**

- Convex 3.5 MHz R60
- Convex 5.0 MHz R50
- Linear 10.0 MHz L40
- Microconvex 6.5 MHz R15
- Microconvex 6.5 MHz R11

Outstanding imaging quality

Linear Rectal 7.0 MHz L60

Convex Rectal 5.0 MHz R60

Microconvex Rectal 5.0 MHz R20

**RECTAL:** 

#### **SPECIALIST:**

- OPU 6.5 MHz R11
- Linear Backfat 3.7 MHz L150
- Linear Backfat 3.7 MHz L180
- Micrconvex Endocavitar 6.5 MHz R10
- Linear Endocavitar 7.5 MHz L40