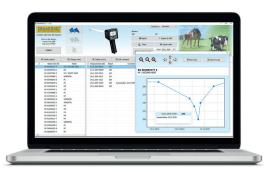

#### Additional features

- · real-time clock,
- pop-up menu,
- setting the display operating parameters,
- language selection,
- automatic shutdown time change,
- measurement settings.

The manufacturer's website provides downloadable free software for firmware updates, data transmission and cataloguing on a computer.