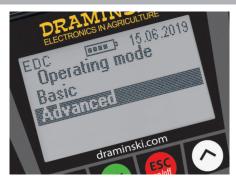

# EDC 2 ESTROUS DETECTOR for cows & mares

Mini-USB connector

- device remote update and data transfer to a PC

Basic / Advanced - operating mode available in the menu

**Waterproof** – low maintenance and easy to clean