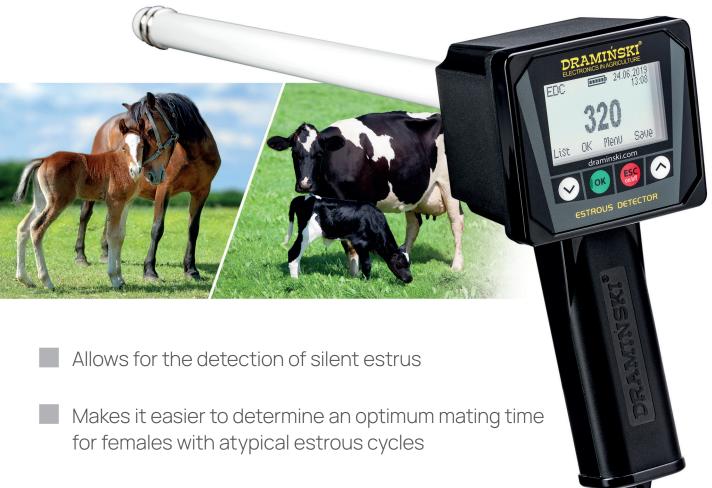

## ESTROUS DETECTOR for cows and mares

## DETERMINES THE OPTIMAL TIME FOR INSEMINATION

- Improves the economic results of breeding
- Easy and intuitive operation
- Probe length adjusted to fit the anatomy of the animal
- Safe and stress-free examination

# EDC 2 ESTROUS DETECTOR for cows & mares

Mini-USB connector

- device remote update and data transfer to a PC

Basic / Advanced - operating mode available in the menu

**Waterproof** – low maintenance and easy to clean