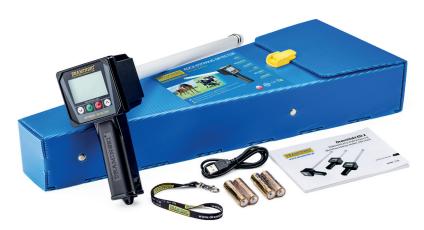

#### The kit includes

- estrous detector for cows and mares.
- transport case,
- · user manual.
- 4 AA-type batteries 1.5 V (LR6),
- · data transfer USB cable,
- · strap.